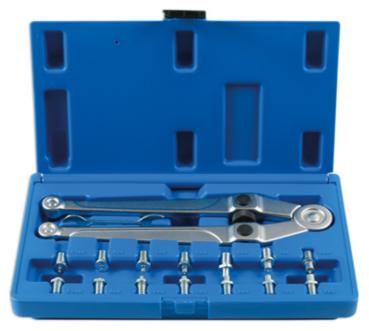

## **Adjustable Pin Wrench Set**

Adjustable pin wrench set 2.5mm to 9mm, for pin drive bearing seal retainers.

## **Additional Information**

- Pin diameters: 2.5, 3, 4, 5, 6, 7, 8 and 9mm; wrench length: 245mm; capacity: 20 100mm.
- · Car applications: bearings, shock absorber fixings, SAC clutches and transmission.
- Motorcycle applications: bearing and suspension adjustment, timing sprockets and pulleys.
- HGV applications: hydraulic ram seal caps, machine covers and castellated fixings. •
- · Manufactured from chrome vanadium with satin finish.