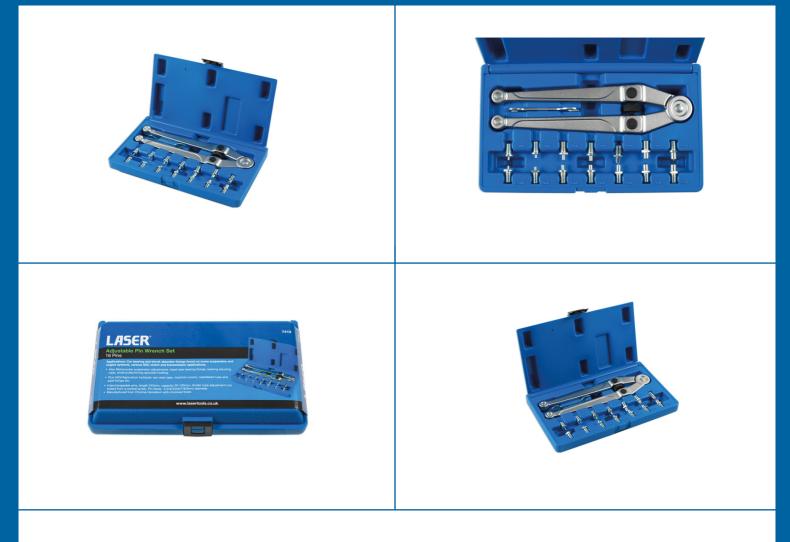

## **Adjustable Pin Wrench Set**

Adjustable pin wrench set 2.5mm to 9mm, for pin drive bearing seal retainers.

## **Additional Information**

- Pin diameters: 2.5, 3, 4, 5, 6, 7, 8 and 9mm; wrench length: 245mm; capacity: 20 100mm.
- · Car applications: bearings, shock absorber fixings, SAC clutches and transmission.
- Motorcycle applications: bearing and suspension adjustment, timing sprockets and pulleys.
- HGV applications: hydraulic ram seal caps, machine covers and castellated fixings. •
- · Manufactured from chrome vanadium with satin finish.